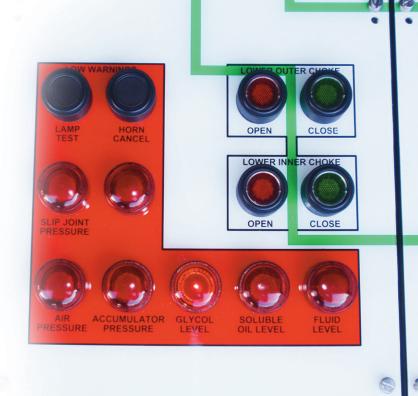

Hazardous area Drillers Control Panels and Diverter Panels are supplied with push button control and LED indication of all stack functions. System Pressures are displayed on Intrinsically Safe Gauges. Flow rates and alarms are also provided.