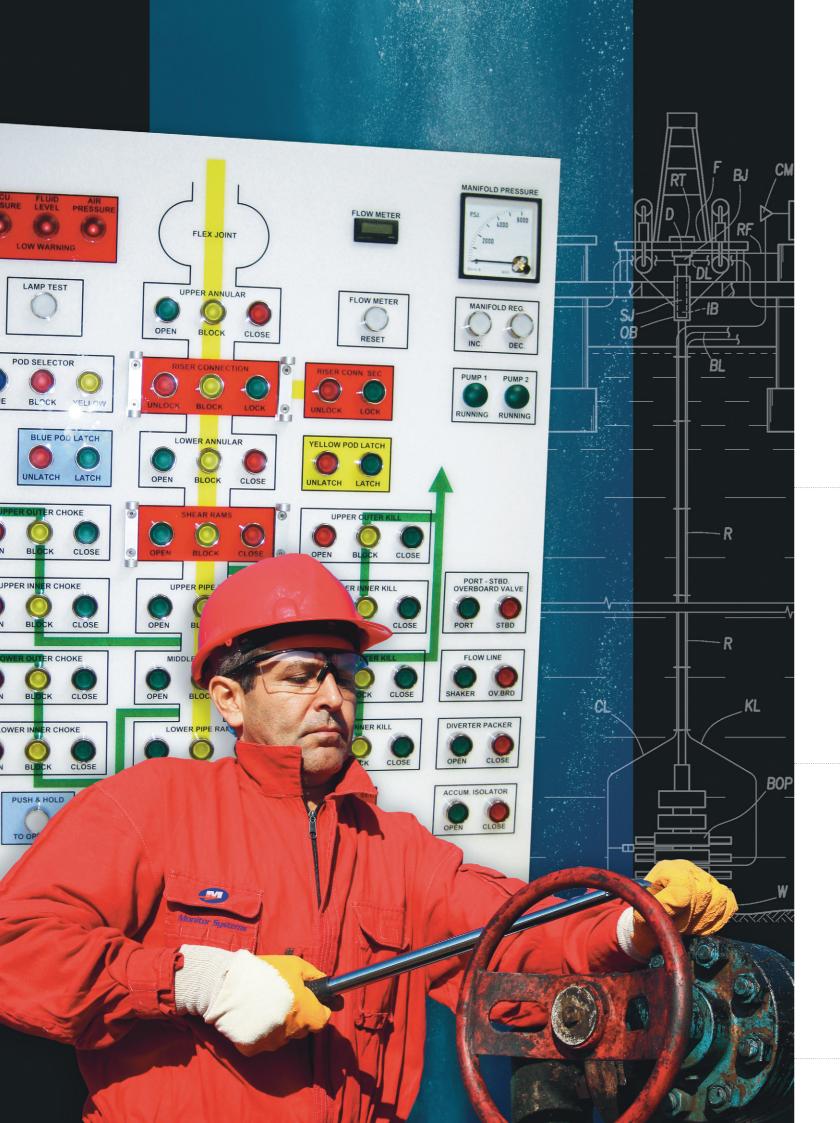

## Blow Out Preventer Control (BOP)

Monitor Systems BOP Control System provides clients with a reliable bespoke interface to well control, either via our unique slim-line push button panel design through to fully redundant PLC control for operating in hazardous areas.

Hazardous area Drillers Control Panels and Diverter Panels are supplied with push button control and LED indication of all stack functions. System Pressures are displayed on Intrinsically Safe Gauges. Flow rates and alarms are also provided.