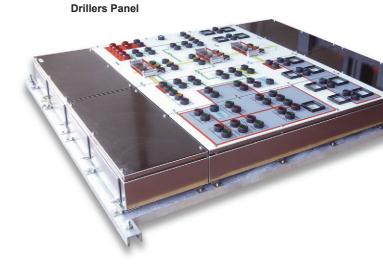

Hazardous area Drillers Control Panels and Diverter Panels are supplied with push button control and LED indication of all stack functions. System Pressures are displayed on Intrinsically Safe Gauges. Flow rates and alarms are also provided.