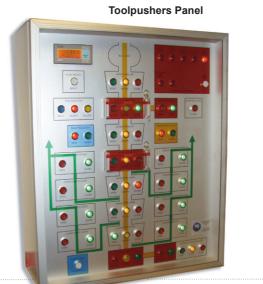

Toolpusher Mimic panels can be supplied with full or limited functions. Emergency Control Panels are also supplied for critical functions at Abandonment and Lifeboat Stations. Bespoke Pressure Switch, Pressure Sensor and Solenoid Panels can be supplied for direct interface to the Koomey unit to suit all individual requirements.