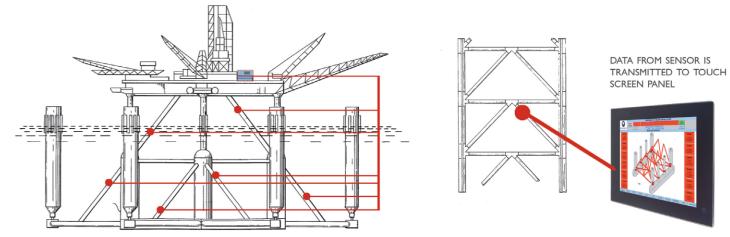

## Our Brace & Void Leak Detection System offers a continuous automatic monitoring of a vessel's watertight integrity.

High level redundancy along with SIL approved sensors combine to ensure a highly effective and reliable system. Leak Detection Sensors can be easily retro fitted into Braces, Bilge Pots or Void Spaces to monitor for complete vessel watertight integrity.

Leak detection sensors provide both continuous fault monitoring and a remote test facility to produce an extremely effective detection system, eliminating the need to enter remote inaccessible void spaces for maintenance and testing.

Monitor Systems Brace & Void Leak Detection System can be easily integrated with our Bilge Control System to offer increased functionality.