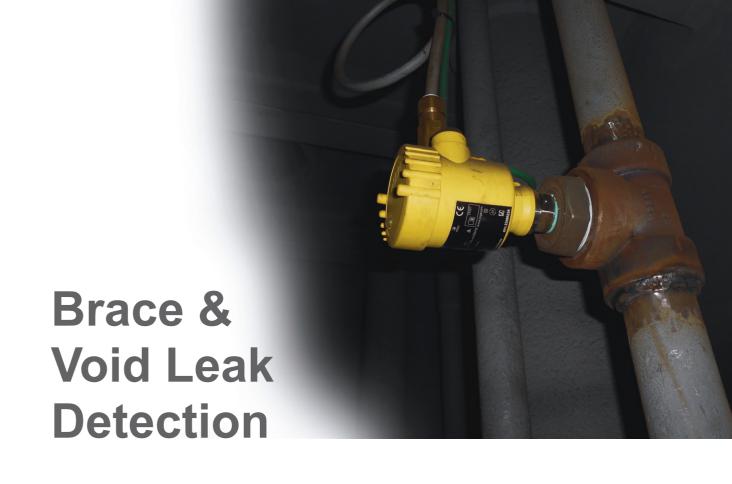

## Our Brace & Void Leak Detection System offers a continuous automatic monitoring of a vessel's watertight integrity.

High level redundancy along with SIL approved sensors combine to ensure a highly effective and reliable system. Leak Detection Sensors can be easily retro fitted into Braces, Bilge Pots or Void Spaces to monitor for complete vessel watertight integrity.

Leak detection sensors provide both continuous fault monitoring and a remote test facility to produce an extremely effective detection system, eliminating the need to enter remote inaccessible void spaces for maintenance and testing.