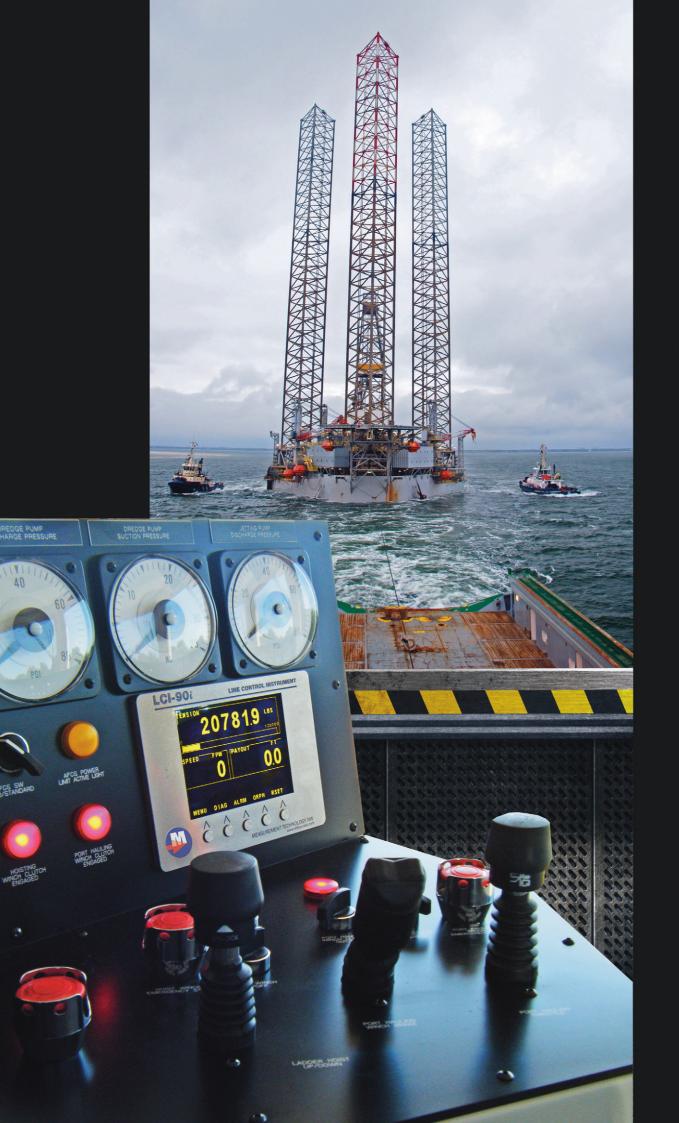

## **Crane & Bespoke Load Monitoring**

We can provide monitoring solutions for any weighing systems and operations. Typical systems include the load monitoring of Winch Line, Wireline, Vessel Mooring Tension, Buoy Mooring Tension, Vessel Towing Tension, Module Weighing, Subsea Ploughs and Cable Recovery Systems.

Crane Safe Load Indicators can be supplied with various options such as Dead End Load Cells, Running Line Tensiometers, Load Pins, Boom Length Sensors, Boom Angle Sensors, Anti Two Blocks and Wind Speed Monitors. To Compliment our Safe Load Indicators, Monitor Systems can also offer Crane CCTV Systems.