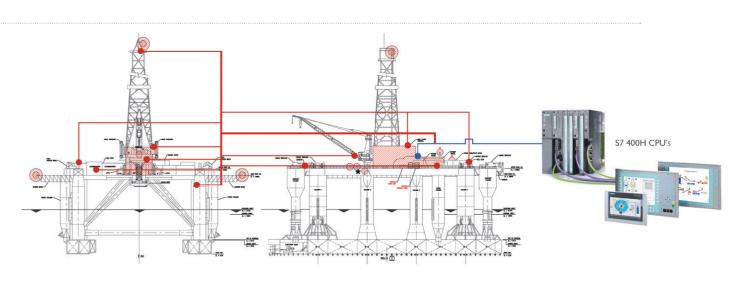

## Vessel Management **System** (VMS)

**O**ur Vessel Management System is designed to monitor and control various systems and processes throughout the vessel. Systems such as Ballast, Bulk Transfer, Bilge, Fuel Transfer, Fresh Water, Oily Water Separators, Machinery Alarm Systems and Intact & Stability Software can all be integrated into a single Control System.

Reliability is ensured through the use of fully redundant processing hardware and software along with field proven sensors and equipment. Control Stations can be placed in various relevant locations throughout the vessel. HMI's can be integrated to give individual system control or indication at local stations. Multiple control stations can be setup with full or limited control functions. Data can be accessed real-time or stored on hard disk for exporting and external analysis.