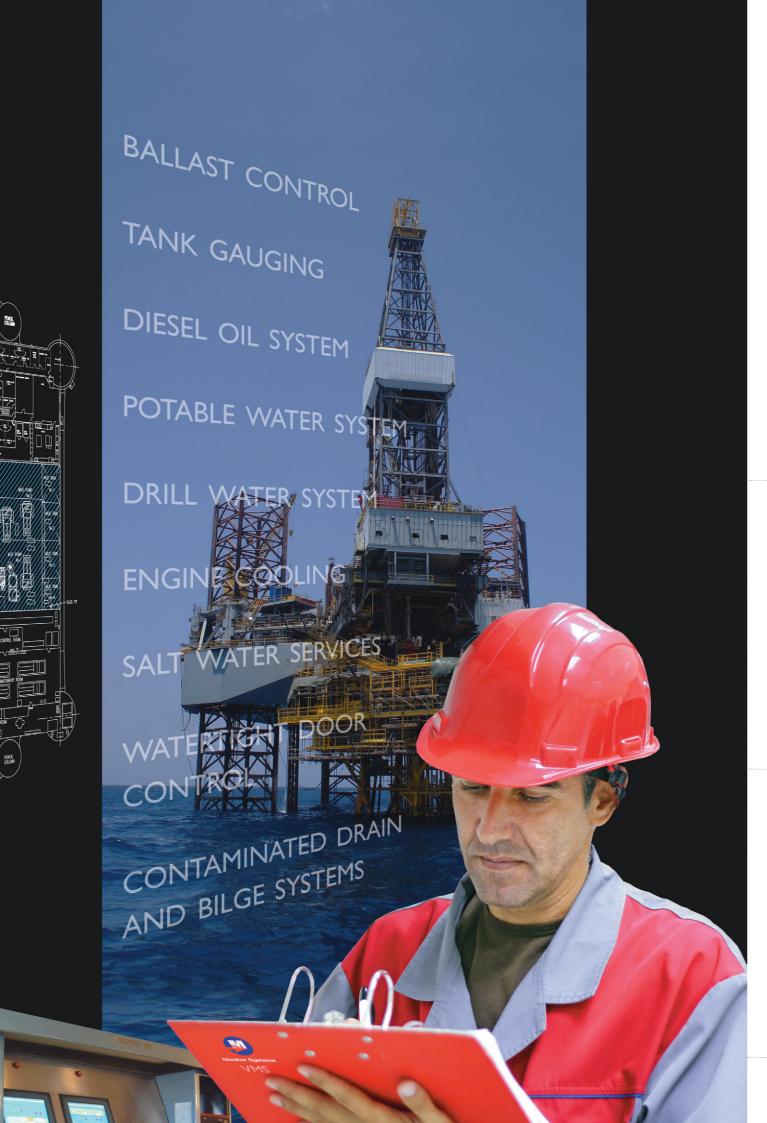

## Vessel Management **System** (VMS)

**O**ur Vessel Management System is designed to monitor and control various systems and processes throughout the vessel. Systems such as Ballast, Bulk Transfer, Bilge, Fuel Transfer, Fresh Water, Oily Water Separators, Machinery Alarm Systems and Intact & Stability Software can all be integrated into a single Control System.

Reliability is ensured through the use of fully redundant processing hardware and software along with field proven sensors and equipment. Control Stations can be placed in various relevant locations throughout the vessel. HMI's can be integrated to give individual system control or indication at local stations. Multiple control stations can be setup with full or limited control functions. Data can be accessed real-time or stored on hard disk for exporting and external analysis.