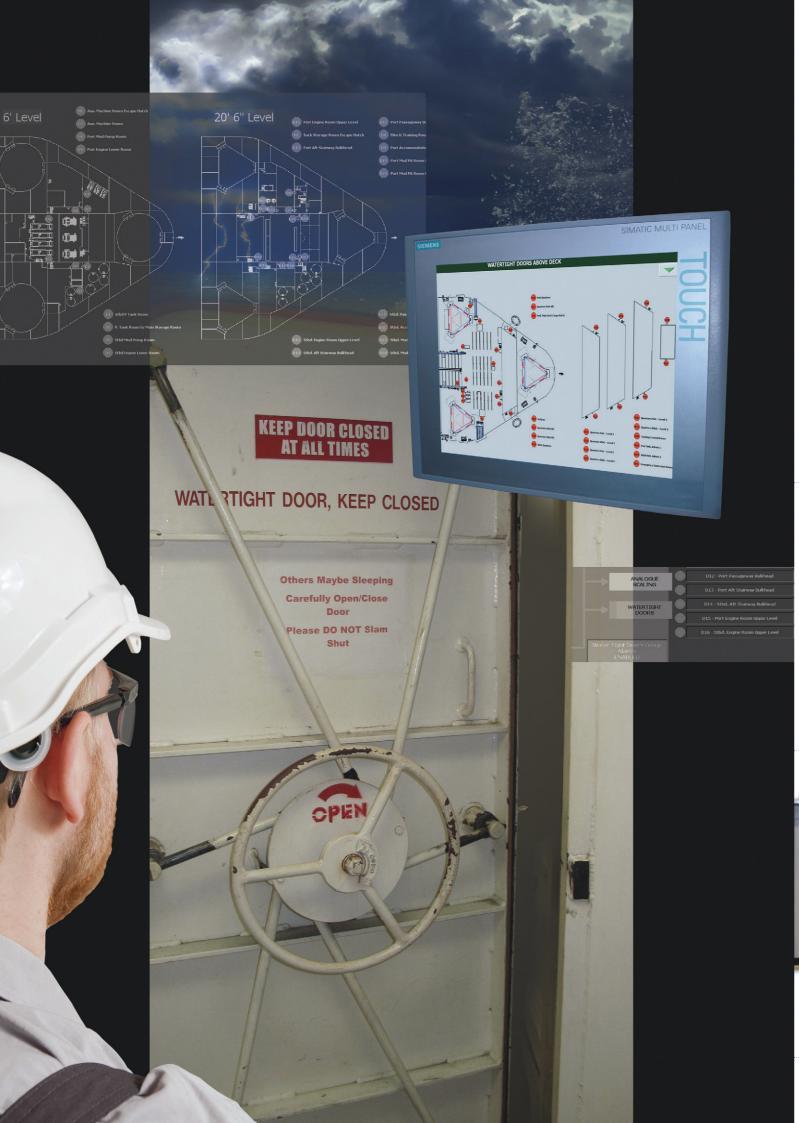

## Water Tight Door Monitoring & Control

Management of Water / Weather tight Doors and Hatches is critical to maintain vessel integrity and stability. The System provides continuous monitoring and recording of all doors and hatches.

Screens show the status and location of each door & hatch, making it very simple for the operator to quickly establish which are open or closed. Alarms can be raised if any door remains open after a set time.

The System can be stand-alone or integrated to the Vessel Management System. Local indication and local audible alarms can also be installed at individual doors if required.