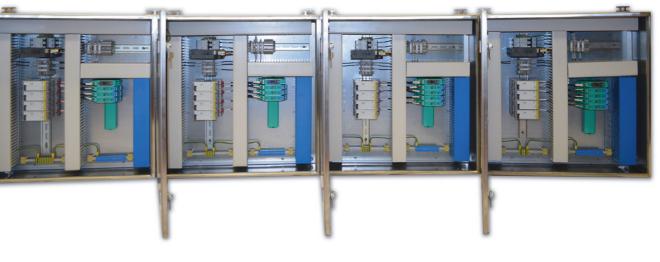

The System can be stand-alone or integrated to the Vessel Management System. Local indication and local audible alarms can also be installed at individual doors if required.